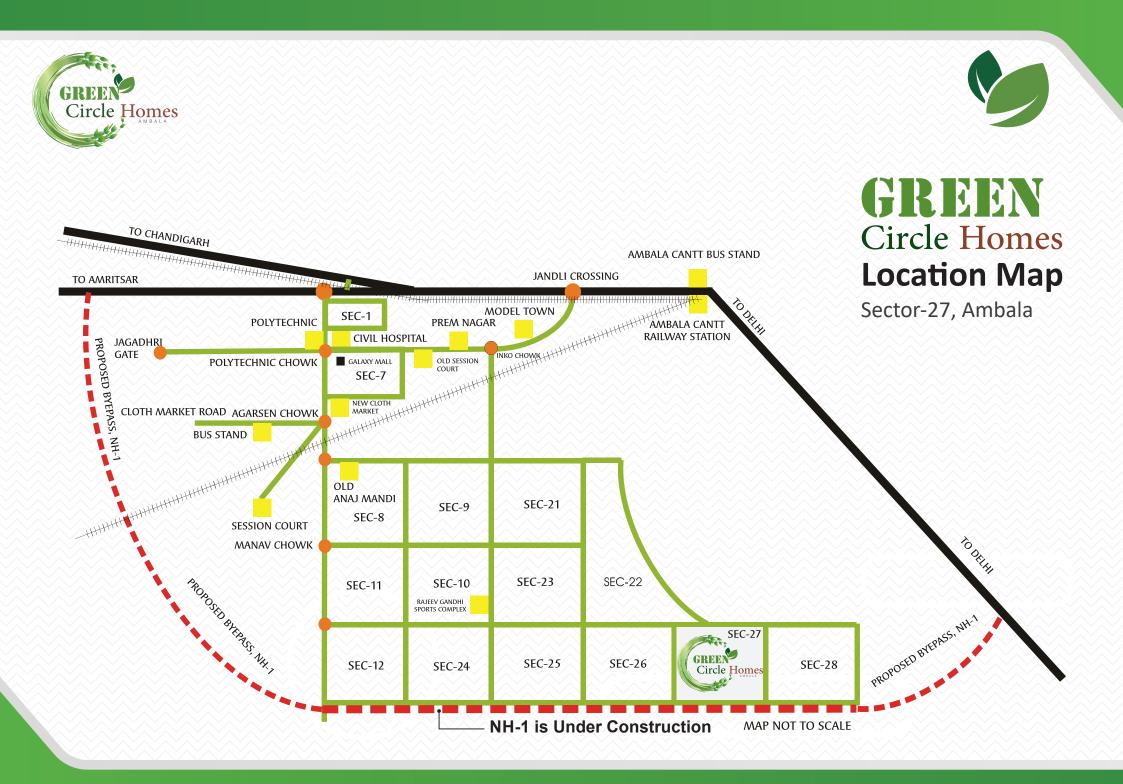

Green Circle Homes is secured gated development launched under Deen Dayal Jan Awas Yojana Affordable Plotted Housing Policy 2016 in Sector-27 of Ambala that offers you the choice of building your dream home.