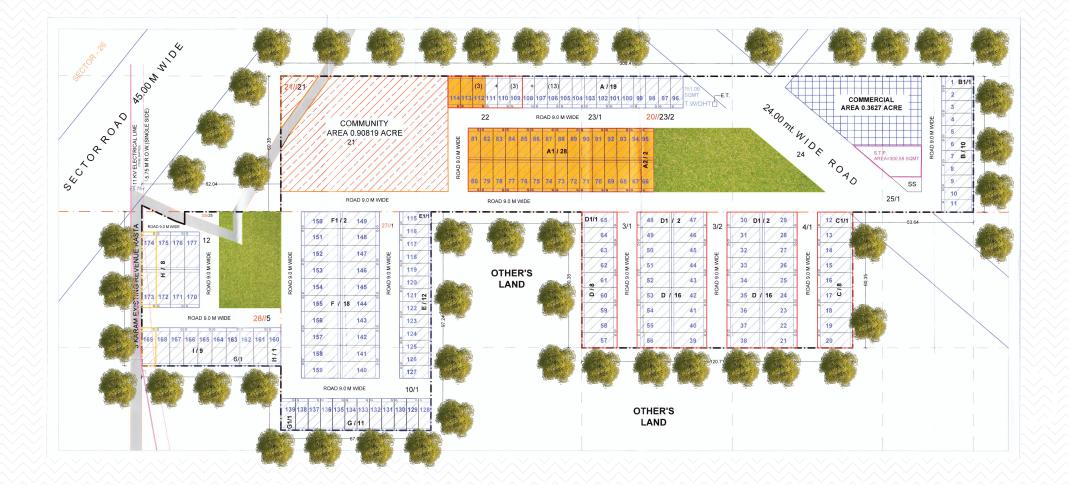

Green Circle Homes is secured gated development launched under Deen Dayal Jan Awas Yojana Affordable Plotted Housing Policy 2016 in Sector-27 of Ambala that offers you the choice of building your dream home.



#### **RERA APPROVED**

HRERA No. 137 of 2019 For 9.08 Acres

# LEAP TO THE NEXT LEVEL OF PLOTING









Actual Photograph of Site





## WIDER ROADS



Actual Photograph of Site



## Amenities for Better Living



24X7 Security



Children Play Area



9 & 24 mtr. wide Roads



Jogging Track



Commercial Area 0.4739 Acres



**Community Parks** 



LED Street Lights



Community Facilities Area 1.1866 Acres

Dedicated area marked for community facilities Smart distribution of power and water supply and much more...

## 9 & 24 mtr. wid







# **SITE LAYOUT PLAN**







### AFFORDABLE PLOTTED HOUSING SCHEME



AVAIL BENEFITS UNDER PRADHAN MANTRI AWAS YOJANA (PMAY\*\*\*) CREDIT LINK SUBSIDY SCHEME (CLSS) OWN A HOME AND SAVE UPTO ₹ 2.67 LACS AND INTEREST SUBSIDY UPTO 6.5 % PER ANNUM

#### DISCLAIMER:

"THIS PICTURE IS THE ARCHITECTURAL MODEL / REPRESENTATION OF THE PROJECT, PROPOSED TO DEVELOPED BY " M/S Direct News Private Limited " 'ALL ITEMS DISPLAYED HEREIN IN THE PLOT MAY NOT NECESSARILY FORM A PART OF THE FINAL BUILDING/ APARTMENT ETC., AS THE CASE MAY BE" THE CONTENTS, PICTURES, IMAGES ETC. PROVIDED IN THE ADVERTISEMENT/ MARKETING/ PROMOTIONAL ACTIVITY ARE PURELY INDICATIVE IN NATURE AND NOT ACTUAL DEPICTION OF THE PLOT/ LANDSCAPES ETC. THE REAL ESTATE (REGULATION AND DEVELOPMENT) ACT. 2016 AND THE RULES MADE THEREUNDER ("RERA") HAS BROUGHT ABOUT